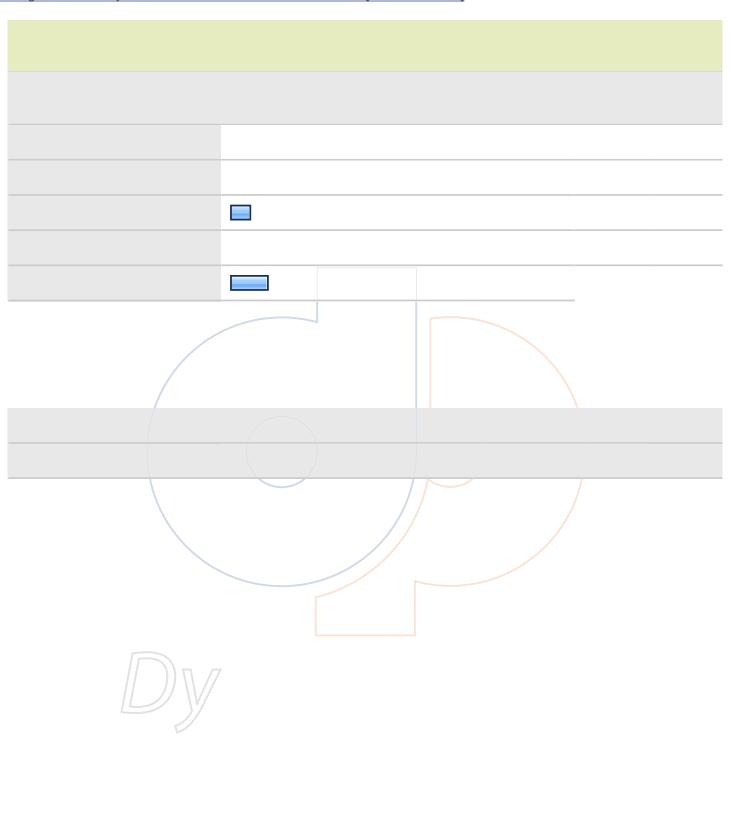

### 42. 106. If you intend to continue your education, please indicate which statement best describes the institution you will attend.

|                                        | Response<br>Percent | Response<br>Count |
|----------------------------------------|---------------------|-------------------|
| Murray State University                | 5.3%                | 1                 |
| University/College in Kentucky         | 0.0%                | 0                 |
| University/College outside<br>Kentucky | 47.4%               | 9                 |
| Does not apply                         | 47.4%               | 9                 |
|                                        | answered question   | 19                |
|                                        | skipped question    | 1                 |