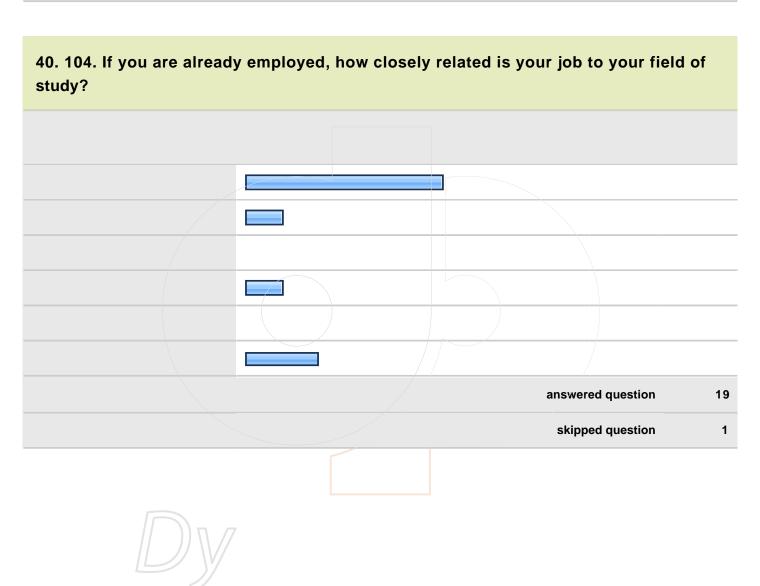

| 39. 103. What do you expect to do after you graduate? |    |
|-------------------------------------------------------|----|
| answered question                                     | 19 |
| skipped question                                      | 1  |