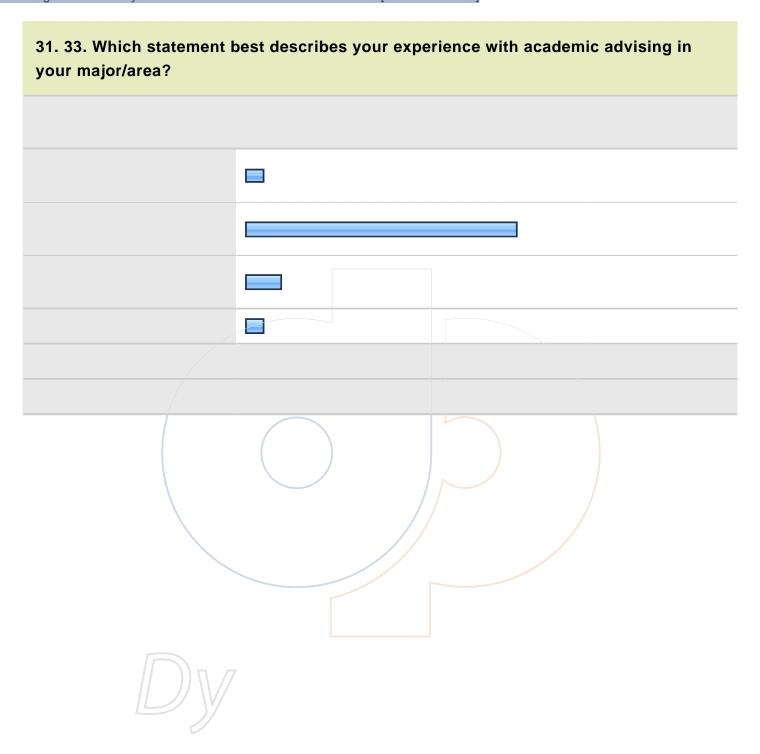

## 29. 31. Which statement best describes your experience with off-campus coop/internship?

|                                    | Response<br>Percent | Response<br>Count |
|------------------------------------|---------------------|-------------------|
| Cannot judge; I did not have one.  | 5.0%                | 1                 |
| My experience was very valuable.   | 80.0%               | 16                |
| My experience was valuable.        | 10.0%               | 2                 |
| My experience was of little value. | 5.0%                | 1                 |
| My experience was of no value.     | 0.0%                | 0                 |
|                                    | answered question   | 20                |
|                                    | skipped question    | 0                 |