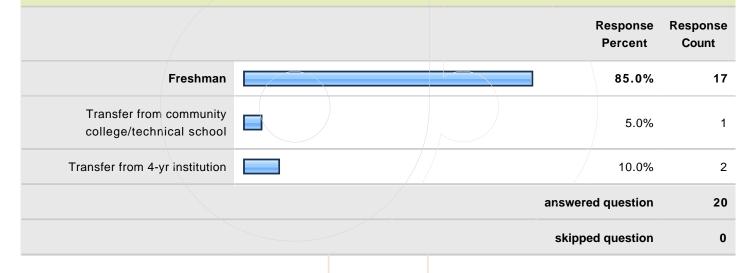

| 5. 5. What is your residency classification at MSU? |    |
|-----------------------------------------------------|----|
| answered question                                   | 19 |
| skipped question                                    | 1  |



#### 8. 8. Has either of your parents received a degree from MSU?

|     | Response<br>Percent | Response<br>Count |
|-----|---------------------|-------------------|
| Yes | 10.5%               | 2                 |
| No  | 89.5%               | 17                |
|     | answered question   | 19                |
|     | skipped question    | 1                 |

#### 9. 9. What was your original entry status to MSU?



#### 10. 10. How many credits were transferred?

|             | Response<br>Percent | Response<br>Count |
|-------------|---------------------|-------------------|
| 12 or fewer | 0.0%                | 0                 |
| 13-30       | 66.7%               | 2                 |
| 31-60       | 0.0%                | 0                 |
| Over 60     | 33.3%               | 1                 |
|             | answered question   | 3                 |
|             | skipped question    | 17                |



#### 13. 13. In which Residential College are you a member?

|                            | Response<br>Percent | Response<br>Count |
|----------------------------|---------------------|-------------------|
| Do not know                | 0.0%                | 0                 |
|