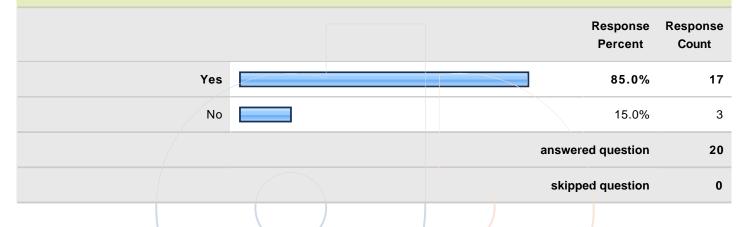

#### 24. 26. Did you take any online courses while at Murray State?

|     | Response<br>Percent | Response<br>Count |
|-----|---------------------|-------------------|
| Yes | 100.0%              | 20                |
| No  | 0.0%                | 0                 |
|     | answered question   | 20                |
|     | skipped question    | 0                 |