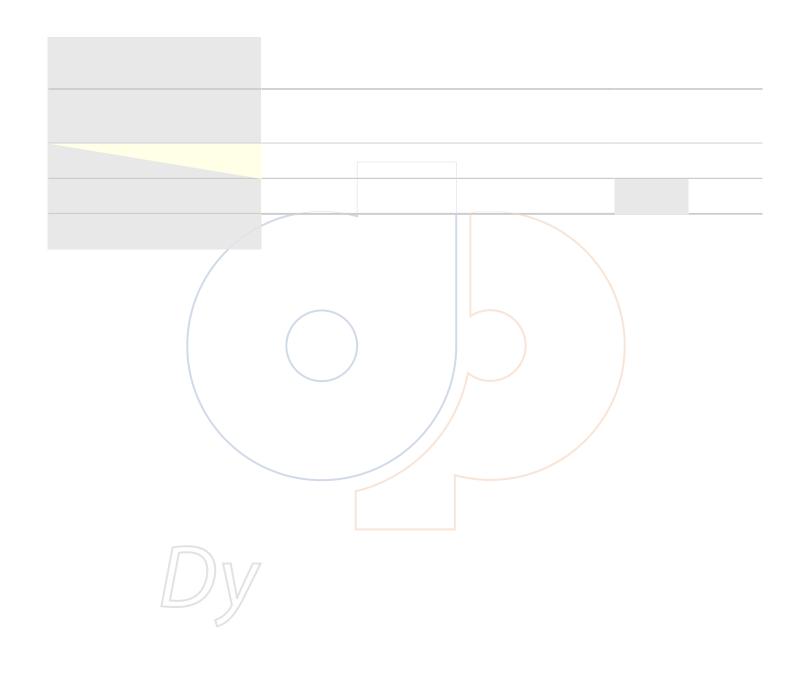

#### 43. 107. "I would recommend Murray State University to a prospective student."

|                   | Response<br>Percent | Response<br>Count |
|-------------------|---------------------|-------------------|
| Strongly agree    | 47.4%               | 9                 |
| Agree             | 42.1%               | 8                 |
| Disagree          | 5.3%                | 1                 |
| Strongly disagree | 5.3%                | 1                 |
|                   | answered question   | 19                |
|                   | skipped question    | 1                 |